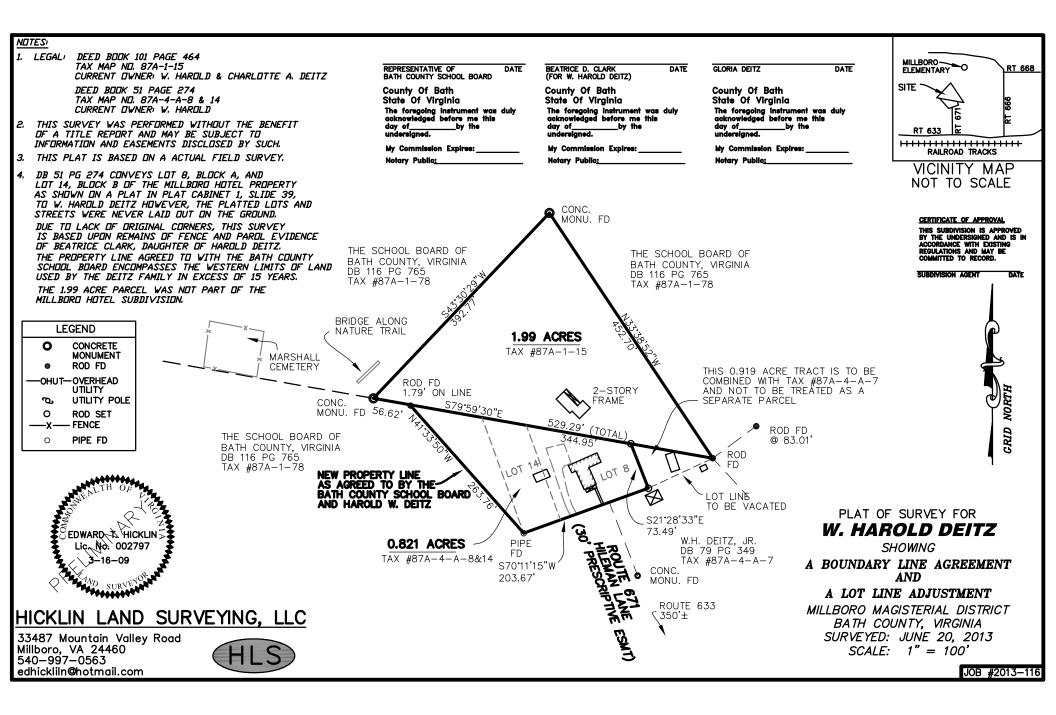

## **BATH COUNTY SCHOOL BOARD**

| AGENDA ITEM: INFORM | TATION { }                                                                                                                                                                              | ACTION { X }               | CLOSED MEETING { }    |
|---------------------|-----------------------------------------------------------------------------------------------------------------------------------------------------------------------------------------|----------------------------|-----------------------|
| <u>SUBJECT</u> :    | SUPERINTENDENT'S RE<br>Consideration of Bound                                                                                                                                           |                            |                       |
| BACKGROUND:         | A search of records has not provided clear evidence of the property line<br>between Millboro Elementary School and a private land owner. A<br>boundary line agreement may be necessary. |                            |                       |
|                     | Mr. Eddie Hicklin will b<br>agreement.                                                                                                                                                  | e present to provide an ex | planation for such an |